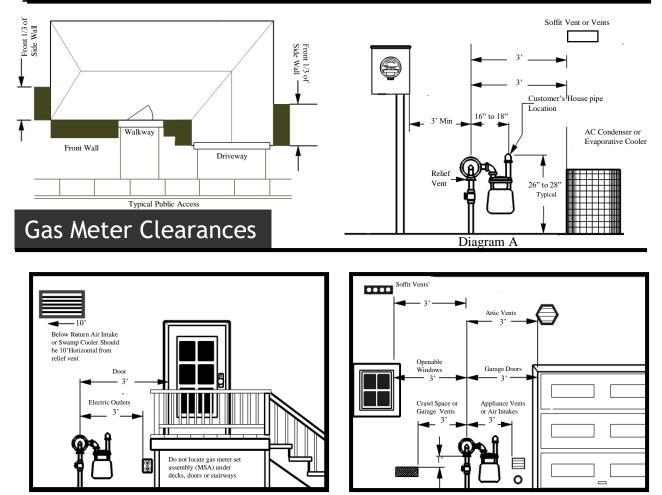

## **Gas Meter Location Criteria**

## **Meter Locations**

Diagram B

Diagram C

## Gas meter minimum clearance requirements from the relief vent

| Building Feature                                  | Horizontal  | Under         | Above         | Diagram |                      |
|---------------------------------------------------|-------------|---------------|---------------|---------|----------------------|
| Appliance Combustion Air Intake*                  | 3 feet *    | Not Permitted | Not Permitted | С       | * 3 feet minimum     |
| Appliance Vents                                   | 3 feet      | Not Permitted | Not Permitted | С       | or greater as        |
| Attic Vents                                       | 3 feet      | Not Permitted | Not Permitted | А       | specified by the     |
| Crawl Space Vents / Garage Vents                  | 3 feet      | Not Permitted | Not Permitted | С       | appliance            |
| Doors / Garage Doors                              | 3 feet      | Not Permitted | Not Permitted | A, C    | manufacturer         |
| Electric Meters                                   | 3 feet      | Not Permitted | Not Permitted | А       |                      |
| Roof Canal (Drain)                                | 18 inches   | Not Permitted | Not Permitted |         | * * can be closer if |
| Electric Outlet                                   | 3 feet      | Not Permitted | Not Permitted | В       | separated by a wall, |
| Return Air Intake/Swamp Cooler                    | 10 feet * * | Not Permitted | Not Permitted | В       | contact NMGC for     |
| Soffit Vents (single story)                       | 3 feet      | Not Permitted | Not Permitted | A,C     | specifications       |
| Operable Windows (Includes 2 <sup>nd</sup> story) | 3 feet      | Not Permitted | Not Permitted | С       | L                    |
| AC Condenser                                      | 3 feet      | Not Permitted | Not Permitted | А       |                      |
| Any Ignition Source                               | 3 feet      | Not Permitted | Not Permitted |         |                      |