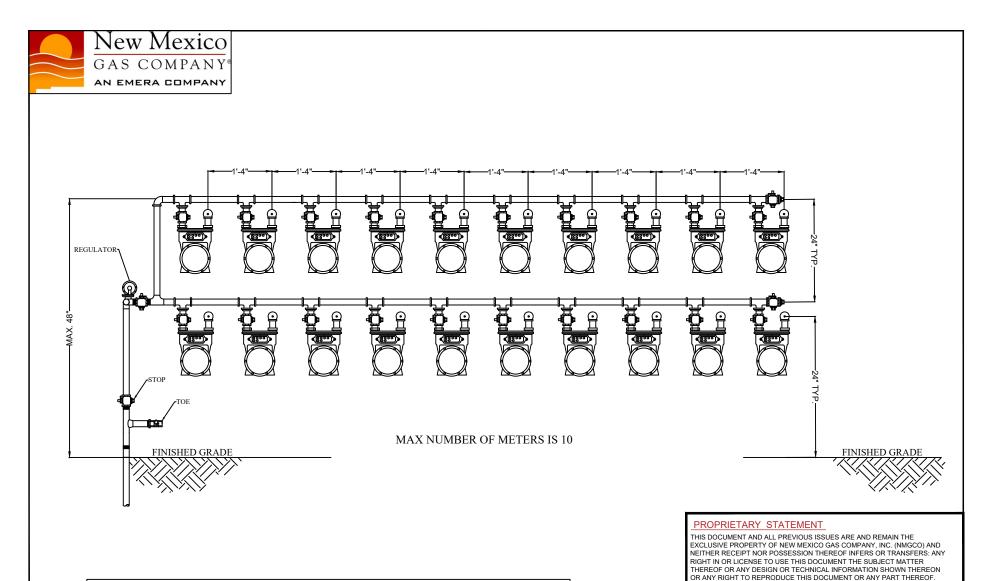

| GAS METER MINIMUM CLEARA              | ANCE REQUIREM | ENTS FROM THE | RELIEF VENT   |     |
|---------------------------------------|---------------|---------------|---------------|-----|
| BUILDING FEATURE                      | HORIZONTAL    | UNDER         | ABOVE         |     |
| APPLIANCE COMBUSTION AIR INTAKE*      | 3 FEET        | NOT PERMITTED | NOT PERMITTED |     |
| APPLIANCE VENTS                       | 3 FEET        | NOT PERMITTED | NOT PERMITTED |     |
| ATTIC VENTS                           | 3 FEET        | NOT PERMITTED | NOT PERMITTED | 1   |
| CRAWL SPACE VENTS / GARAGE VENTS      | 3 FEET        | NOT PERMITTED | NOT PERMITTED | 1   |
| DOORS / GARAGE DOORS                  | 3 FEET        | NOT PERMITTED | NOT PERMITTED | 1   |
| ELECTRIC METERS